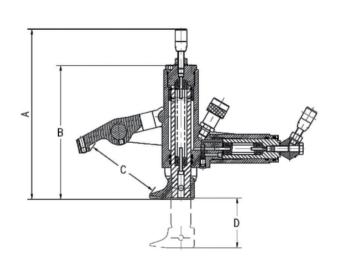

| Model   | Capacity | Max. Pressure | Size |     |       |     |     |     | Weight |
|---------|----------|---------------|------|-----|-------|-----|-----|-----|--------|
|         |          |               | А    | В   | С     | D   | Е   | F   |        |
|         | Ton      | Bar           | mm   | mm  | mm    | mm  | mm  | mm  | kg     |
| BM-6220 | 10       | 700           | 325  | 256 | 150   | 95  | 131 | 456 | 16.5   |
| BM-6225 | 10       | 700           | 325  | 256 | 165   | 95  | 131 | 492 | 18.5   |
| BM-6110 | 10       | 700           | 106  | 258 | 131.5 | 95  | 138 | 449 | 13.5   |
| BM-6200 | 10       | 700           | -    | 88  | 102   | 423 | 433 | 110 | 16     |