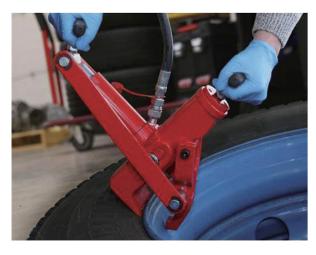

## **BM SERIES BEAD BREAKERS**

CAPACITY: 10 Ton

MAX. PRESSURE: 700Bar

SPRING RETURN

BELIUM provides a wide range of bead breakers that can handle rim sizes from the smallest to the largest of application. With its compact design, it is easy to handle and conveinent for working. The whole set tool is consist of a bead breaker, a hydraulic hose and an air pump. The BELIUM series bead breakers can be suitable for almost all the tires in the industries.