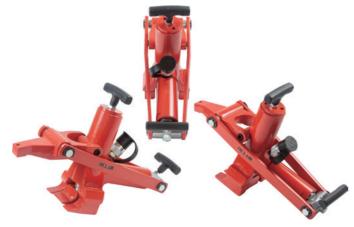

## **BM SERIES BEAD BREAKERS**

CAPACITY: 10 Ton

MAX. PRESSURE: 700Bar

SPRING RETURN

BELIUM provides a wide range of bead breakers that can handle rim sizes from the smallest to the largest of application. With its compact design, it is easy to handle and conveinent for working. The whole set tool is consist of a bead breaker, a hydraulic hose and an air pump. The BELIUM series bead breakers can be suitable for almost all the tires in the industries.