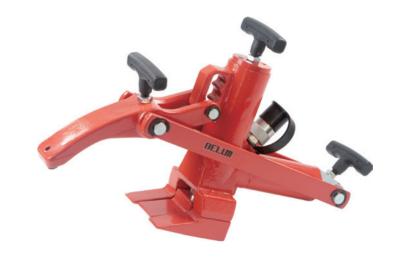

## **BM SERIES BEAD BREAKERS**

CAPACITY: 10 Ton

MAX. PRESSURE: 700Bar

SPRING RETURN

BELIUM provides a wide range of bead breakers that can handle rim sizes from the smallest to the largest of application. With its compact design, it is easy to handle and conveinent for working. The whole set tool is consist of a bead breaker, a hydraulic hose and an air pump. The BELIUM series bead breakers can be suitable for almost all the tires in the industries.