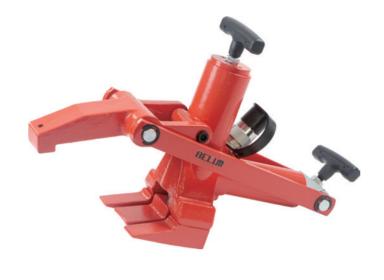

## **BM SERIES BEAD BREAKERS**

CAPACITY: 10 Ton

MAX. PRESSURE: 700Bar

SPRING RETURN

BELIUM provides a wide range of bead breakers that can handle rim sizes from the smallest to the largest of application. With its compact design, it is easy to handle and conveinent for working. The whole set tool is consist of a bead breaker, a hydraulic hose and an air pump. The BELIUM series bead breakers can be suitable for almost all the tires in the industries.