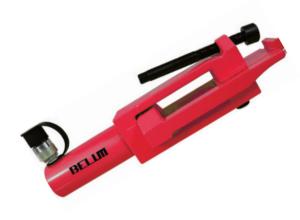

## **BM SERIES BEAD BREAKERS**

CAPACITY: 10 Ton

MAX. PRESSURE: 700Bar

SPRING RETURN

BELIUM provides a wide range of bead breakers that can handle rim sizes from the smallest to the largest of application. With its compact design, it is easy to handle and conveinent for working. The whole set tool is consist of a bead breaker, a hydraulic hose and an air pump. The BELIUM series bead breakers can be suitable for almost all the tires in the industries.