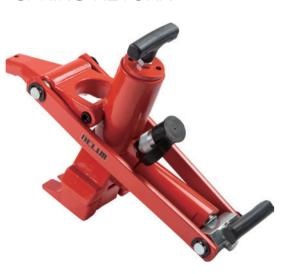

## **BM SERIES BEAD BREAKERS**

CAPACITY: 10 Ton

MAX. PRESSURE: 700Bar

SPRING RETURN

BELIUM provides a wide range of bead breakers that can handle rim sizes from the smallest to the largest of application. With its compact design, it is easy to handle and conveinent for working. The whole set tool is consist of a bead breaker, a hydraulic hose and an air pump. The BELIUM series bead breakers can be suitable for almost all the tires in the industries.