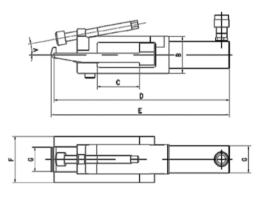

| Model   | Capacity | Max. Pressure | Size |     |       |     |     |     | Weight |
|---------|----------|---------------|------|-----|-------|-----|-----|-----|--------|
|         |          |               | А    | В   | С     | D   | Е   | F   |        |
|         | Ton      | Bar           | mm   | mm  | mm    | mm  | mm  | mm  | kg     |
| BM-6220 | 10       | 700           | 325  | 256 | 150   | 95  | 131 | 456 | 16.5   |
| BM-6225 | 10       | 700           | 325  | 256 | 165   | 95  | 131 | 492 | 18.5   |
| BM-6110 | 10       | 700           | 106  | 258 | 131.5 | 95  | 138 | 449 | 13.5   |
| BM-6200 | 10       | 700           | -    | 88  | 102   | 423 | 433 | 110 | 16     |